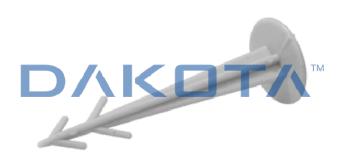

## Description

Hammering anchor with variable hole, with head 30 mm, without nail for fixing to extruded panels.

## Material

Made of PP (polypropylene).