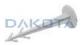

## Description

Hammering anchor with variable hole, with head 30 mm, without nail for fixing to extruded panels.

## Material

Made of PP (polypropylene).