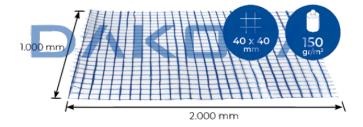

## ANTI-CRACKING MESH FOR SCREED - PANELS

| Code        | Commercial Description               | Dimensions    | Conf. | Pallet | Selling Unit |
|-------------|--------------------------------------|---------------|-------|--------|--------------|
| RET03-4040P | 40 x 40 Anti-cracking mesh in panels | 1,00 x 2,00 m |       | 1000   | M2           |

## Description

Blu colour mesh panel, 1,00 x 2,00 m.

## Material

Made of glass fiber,  $40 \times 40 \text{ mm}$  pitch, weight 150 gr/m2.