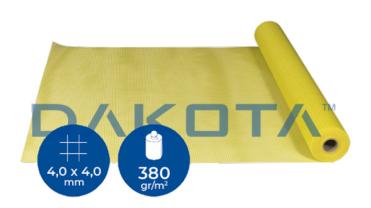

## Description

Yellow color fiberglass mesh (identifier code. R326 corresponding to net weight per square meter of fiberglass mesh without resin).height 1,00 x 25 meters. with overlap and cut lines to facilitate the correct installation. Packed in cellophane rolls.

## Material

Made of fiberglass Adfors Saint-Gobain type E, impregnated with resins antialcaline SBR, axle spacing 4,0 x 4.0 mm and weight equal to 380 gr/m2.