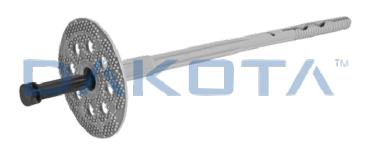

## FIXED ANCHORS Ø 8

DAKOTA

| Code        | Commercial Description | Dimensions  | Conf. | Pallet | Selling Unit |
|-------------|------------------------|-------------|-------|--------|--------------|
| TER10-2205N | Fixed Anchors ø 8      | 90 x 40 mm  | 1000  | 20000  | 0            |
| TER10-2208N | Fixed Anchors ø 8      | 110 x 40 mm | 1000  | 20000  | 0            |

## Description

Hammering anchor hole 8 mm, with head 40 mm, without nail for fixing the insulation panels.

## Material

Made of PP (polypropylene).

## Use

Utilized for the mechanical anchoring of the insulating panels on all types of masonry, supporting the load and the tensile stress " tear off ".