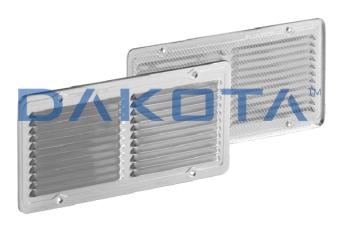

## FIXED RECTANGULAR GRILL

| Code       | Commercial Description  | Dimensions   | Conf. | Pallet | Selling Unit |
|------------|-------------------------|--------------|-------|--------|--------------|
| UNI21-6214 | Fixed square grill      | 150 x 150 mm | 25    | 3450   | PZ           |
| UNI21-6213 | Fixed square grill      | 235 x 235 mm | 30    | 1440   | PZ           |
| UNI21-6211 | Fixed rectangular grill | 280 x 150 mm | 25    | 1600   | PZ           |
| UNI21-6212 | Fixed rectangular grill | 415 x 150 mm | 25    | 1050   | PZ           |

## Description

 $\label{thm:condition} \mbox{Equipped with insect netting. Airflow stated on the outside. Individually packed in blister with barcode.}$ 

## Materia

Made of aluminum, matt effect, is particularly resistant to aging by exposure to the elements.