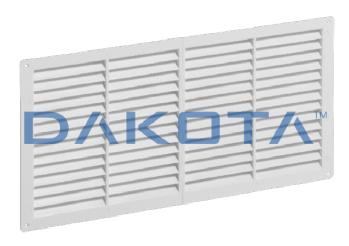

## FIXED RECTANGULAR MODULAR GRILL

| Code       | Commercial Description      | Dimensions   | Conf. | Pallet | Selling Unit |
|------------|-----------------------------|--------------|-------|--------|--------------|
| UNI11-6425 | Plastic fixed modular grill | 430 x 220 mm | 25    | 600    | PZ           |
| UNI11-6426 | Plastic fixed modular grill | 630 x 220 mm | 25    | 375    | PZ           |
| UNI11-6427 | Plastic fixed modular grill | 830 x 220 mm | 25    | 300    | PZ           |

## Description

Equipped with insect netting. Packed Individually in blister with barcode.

## Material

Made of ABS, white glossy effect, it is particularly resistant from aging to exposure to the atmospheric agents. Made in one unique piece