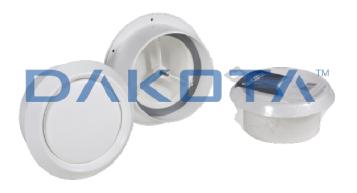

## FIXED VALVE WITH ADJUSTABLE DIFFUSER WITHOUT MESH

| Code       | Commercial Description                             | Dimensions | Conf. | Pallet | Selling Unit |
|------------|----------------------------------------------------|------------|-------|--------|--------------|
| TER30-7160 | ABS fixed valve with adjustable diffuser without m | ø 100 mm   | 10    | 340    | PZ           |
| TER30-7161 | ABS fixed valve with adjustable diffuser without m | ø 125 mm   | 10    | 270    | PZ           |
| TER30-7162 | ABS fixed valve with adjustable diffuser without m | ø 150 mm   | 10    | 270    | PZ           |

## Description

Made opaque white, are composed of a fixed inlet and an adjustable diffuser. Individually packed in bllister with barcode.

## Material

Made of white ABS matt effect, are particularly resistant to aging by exposure to the atmospheric elements.