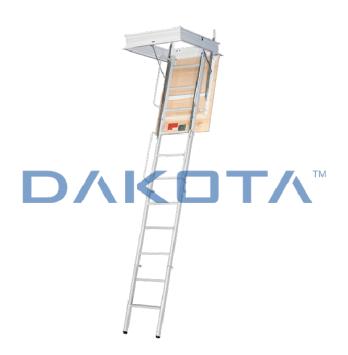

## Description

Ladder package composed of tubular elements and tread sheet printed textured anti-slip, made of zinc-plated and powder coated. Tread width 370 mm. Individually packed. Available in the size of the entrance to the attic  $700 \times 900 \times 2.800$ ,  $700 \times 1.000 \times 3.000$ ,  $700 \times 1.200 \times 3.000$  mm.

## Use

Usually used in homes to reach attics without the encumbrance of a fixed scale. The ladder can be folded up and disappear to make the ceiling indicated in the presence of a confined space.