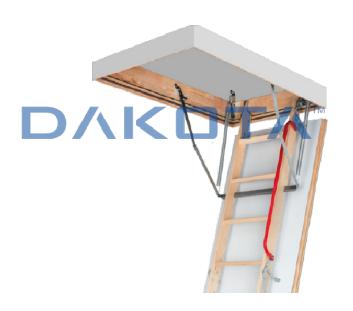

## Description

Laddder package made of three elements hinged and a frame with plywood access panel. Step dimensions: length 33 cmwidth 8 cmthickness 2 cmIndividually packed. Available in the size of the entrance to the attic  $700 \times 1200 \times 2800$ ,  $600 \times 1200 \times 2800$  mm.

## Use

Usually used in homes to reach attics without the encumbrance of a fixed ladder. The ladder can be folded up and disappear to make the ceiling indicated in the presence of a confined space.