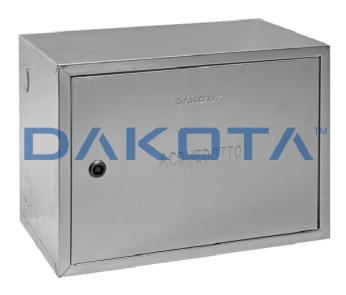

## **GALVANISED WATER BOX**

| Code       | Commercial Description     | Dimensions      | Conf. | Pallet | Selling Unit |
|------------|----------------------------|-----------------|-------|--------|--------------|
| ZIN20-7070 | Galvanised Water Meter Box | 400 x 300 x 250 | 3     | 24     | PZ           |
| ZIN20-7071 | Galvanised Water Meter Box | 450 x 350 x 250 | 3     | 36     | PZ           |
| ZIN20-7072 | Galvanised Water Meter Box | 550 x 400 x 250 | 3     | 24     | PZ           |
| ZIN20-7073 | Galvanised Water Meter Box | 600 x 500 x 250 | 3     | 9      | PZ           |

## Description

Made to cover water meters. Supplied with frame flush with the wall, lock and key. Packaged in box. Measurements refer to BASE x HEIGHT x DEPTH

## Material

Made of galvanised sheet metal, it is particularly resistant to weathering.

## Use

To cover and protect meters embedded in the wall, enabling their periodic reading.