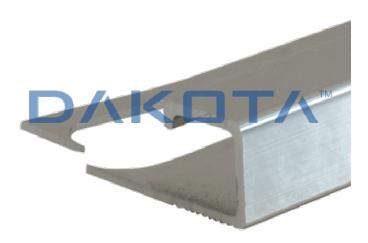

## GLOSSY AND SATIN-FINISHED ALUMINIUM PROFILE

| Code         | Commercial Description         | Dimensions   | Conf. | Pallet | Selling Unit |
|--------------|--------------------------------|--------------|-------|--------|--------------|
| PRO20-2027SP | Aluminium profile Satin finish | 11 x 2700 mm | 54    | 2700   | М            |
| PRO20-2027LP | Polished End Aluminium Profile | 11 x 2700 mm | 54    | 2700   | М            |
| PRO20-2028LP | Polished End Aluminium Profile | 13 x 2700 mm | 54    | 2700   | М            |

## Description

End profile for finishing edges in tiled bathroom and/or kitchen wall coverings Available h 11.0 and 13 mm.Each individual heat-shrinkable profile is packaged in PVC tubes The barcode is indicated both on the profile and on the tube (on the body and on the cap).

## Material

Made of satin/polished aluminium.

## Use

Used for finishing edges in tiled bathroom and/or kitchen wall coverings.