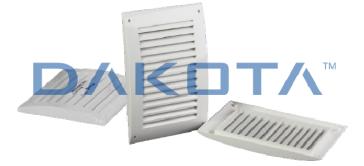

## **RECESS GRILL**

| Code       | Commercial Description | Dimensions   | Conf. | Pallet | Selling Unit |
|------------|------------------------|--------------|-------|--------|--------------|
| UNI12-6460 | Recess grill           | 150 x 150 mm | 10    | 1200   | PZ           |
| UNI12-6461 | Recess grill           | 190 x 190 mm | 10    | 750    | PZ           |
| UNI12-6462 | Recess grill           | 170 x 250 mm | 10    | 500    | PZ           |
| UNI12-6463 | Recess grill           | 140 x 300 mm | 10    | 500    | PZ           |

## Description

Made of glossy white, consists of a support frame and a rounded profile mask. Provided with a damper to regulate the flow of ventilation and anti-insects net. Equipped with insect netting. Packed Individually in blister with barcode.

## Material

Made of ABS, white glossy effect, it is particularly resistant from aging to exposure to the atmospheric agents. Made in one unique piece

## Use

Guarantee the circulation of the air between indoor-outdoor ambients and the ventilation, limiting the condensation and the mold.