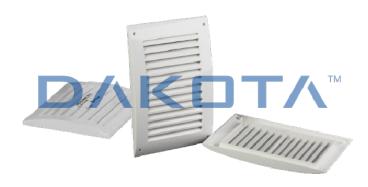

## RECESS GRILL WITH ADJUSTABLE SHUTTER

| Code        | Commercial Description               | Dimensions   | Conf. | Pallet | Selling Unit |
|-------------|--------------------------------------|--------------|-------|--------|--------------|
| UNI12-6460S | Recess grill with adjustable shutter | 150 x 150 mm | 10    | 1200   | PZ           |
| UNI12-6461S | Recess grill with adjustable shutter | 190 x 190 mm | 10    | 750    | PZ           |
| UNI12-6462S | Recess grill with adjustable shutter | 170 x 250 mm | 10    | 1000   | PZ           |
| UNI12-6463S | Recess grill with adjustable shutter | 140 x 300 mm | 10    | 1000   | PZ           |

## Description

Made of glossy white, consists of a support frame and a rounded profile mask. Provided with a damper to regulate the flow of ventilation and anti-insects net. Equipped with insect netting. Packed Individually in blister with barcode.

## Material

Made of ABS, white glossy effect, it is particularly resistant from aging to exposure to the atmospheric agents. Made in one unique piece