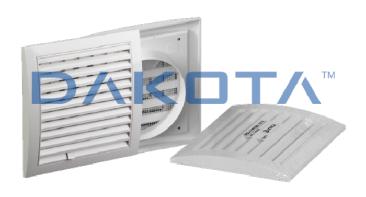

## RECESS GRILL WITH MESH, ADJUSTABLE SHUTTER AND INLET

| Code         | Commercial Description                             | Dimensions   | Conf. | Pallet | Selling Unit |
|--------------|----------------------------------------------------|--------------|-------|--------|--------------|
| UNI12-6460SI | Recess grill with mesh, adjustable shutter and inl | 150 x 150 mm | 10    | 500    | PZ           |
| UNI12-6461SI | Recess grill with mesh, adjustable shutter and inl | 190 x 190 mm | 10    | 270    | PZ           |
| UNI12-6462SI | Recess grill with mesh, adjustable shutter and inl | 170 x 250 mm | 10    | 270    | PZ           |

## Description

Made of glossy white, consists of a support frame and a rounded profile mask. Provided with a damper to regulate the flow of ventilation and anti-insects net. Equipped with insect netting. Packed Individually in blister with barcode.

## Material

Made of ABS, white glossy effect, it is particularly resistant from aging to exposure to the atmospheric agents . Made in one unique piece