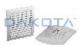

## RECESS GRILL WITH MESH, ADJUSTABLE SHUTTER AND INLET

| Code         | Commercial Description                             | Dimensions   | Conf. | Pallet | Selling Unit |
|--------------|----------------------------------------------------|--------------|-------|--------|--------------|
| UNI12-6460SI | Recess grill with mesh, adjustable shutter and inl | 150 x 150 mm | 10    | 500    | PZ           |
| UNI12-6461SI | Recess grill with mesh, adjustable shutter and inl | 190 x 190 mm | 10    | 270    | PZ           |
| UNI12-6462SI | Recess grill with mesh, adjustable shutter and inl | 170 x 250 mm | 10    | 270    | PZ           |

## Description

Made of glossy white, consists of a support frame and a rounded profile mask. Provided with a damper to regulate the flow of ventilation and anti-insects net. Equipped with insect netting. Packed Individually in blister with barcode.