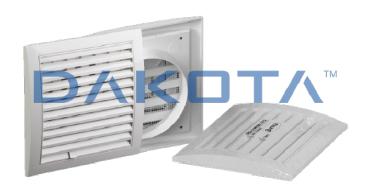

## Description

Made of glossy white, consists of a support frame and a rounded profile mask. Provided with a damper to regulate the flow of ventilation and anti-insects net. Equipped with insect netting. Packed Individually in blister with barcode.

## Material

Made of ABS, white glossy effect, it is particularly resistant from aging to exposure to the atmospheric agents . Made in one unique piece