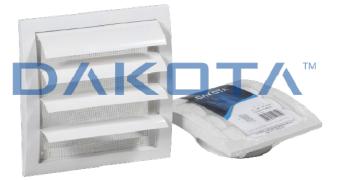

# **GRILL WITH GRAVITY DAMPER**

| Code         | Commercial Description                             | Dimensions           | Conf. | Pallet | Selling Unit |
|--------------|----------------------------------------------------|----------------------|-------|--------|--------------|
| TER30-7044S  | ABS surface-mounted grill with gravity damper      | 150 x 150 mm         | 10    | 1200   | PZ           |
| TER30-7045S  | ABS surface-mounted grill with gravity damper      | 190 x 190 mm         | 10    | 750    | PZ           |
| TER30-7046SG | ABS surface-mounted grill with gravity damper with | 150 x 150 - ø 100 mm | 10    | 500    | 0            |
| TER30-7047SG | ABS surface-mounted grill with gravity damper with | 190 x 190 - ø 125 mm | 10    | 270    | 0            |
| TER30-7048SG | ABS surface-mounted grill with gravity damper with | 190 x 190 - ø 150 mm | 10    | 270    | 0            |

## Description

Made of glossy white, consists of a frame to support. The shutter flaps open and close depending on the ventilation and/or the internal-external pressure differential. Equipped with insect netting. Individually packed in blister with barcode.

### Material

Made of ABS white glossy effect, is particularly resistant to aging by exposure to the atmospheric elements