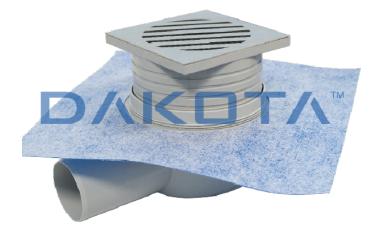

## **GULLY WITH PRE-MOUNTED SHEET**

| Code         | Commercial Description                             | Dimensions | Conf. | Pallet | Selling Unit |
|--------------|----------------------------------------------------|------------|-------|--------|--------------|
| POZ93-1150/D | Siphoned gully with pre-assembled sheet            | dimensioni | 8     | 80     | PZ           |
| POZ93-1150/R | Siphoned manhole cover with preassembled sheet - O | dimensioni | 8     | 80     | PZ           |

## Description

Siphoned gully with pre-mounted polyester sheet. Available in 2 different versions, with Stainless steel grating or with recessed cover and frame for tiles in PP

## Material

Made of PP (gully trap) and Stainless Steel (grating)