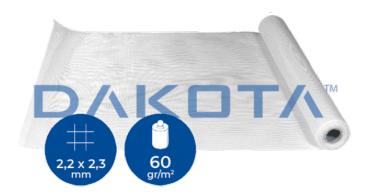

### Description

White fiberglass mesh (identification code. R51, corresponding to net weight per square meter of fiberglass mesh without resin). Dimensions available  $1,00 \times 50$ m. Packed in cellophane rolls.

### Material

Made of fiberglass Adfors Saint-Gobain type E, axle spacing  $2.2 \times 2.2 \text{ mm}$  and a weight around 70 g/m2.