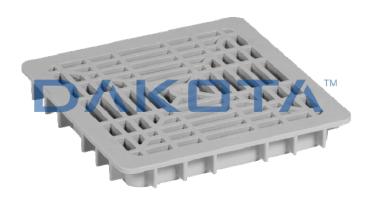

## **HEAVY GLASS BLOCK GRID "PULL"**

| Code         | Commercial Description | Dimensions        | Conf. | Pallet | Selling Unit |
|--------------|------------------------|-------------------|-------|--------|--------------|
| VET03-5080DK | Heavy Pull Grid        | 200 x 200 x 20 mm | 36    | 1440   | PZ           |

## Description

The pull grating, available in size 200 x 200 x 20 mm, has to be matched with frame VET03-5021.

## Material

Made of PP (polypropylene).

## Use

Used togheter with the tile (VET03-5021) Interposed with a solid glass plates (VET03-5020) in order to allow the ventilation of rooms and/or spaces below.