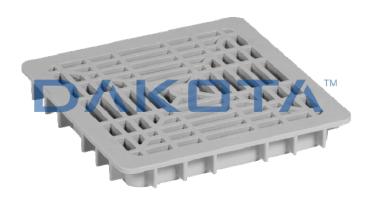

## **HEAVY GLASS BLOCK GRID "PULL"**

| Code         | Commercial Description | Dimensions        | Conf. | Pallet | Selling Unit |
|--------------|------------------------|-------------------|-------|--------|--------------|
| VET03-5080DK | Heavy Pull Grid        | 200 x 200 x 20 mm | 36    | 1440   | PZ           |

## Description

The pull grating, available in size 200 x 200 x 20 mm, has to be matched with frame VET03-5021.

## Material

Made of PP (polypropylene).

## Use

Used togheter with the tile (VET03-5021) Interposed with a solid glass plates (VET03-5020) in order to allow the ventilation of rooms and/or spaces below.