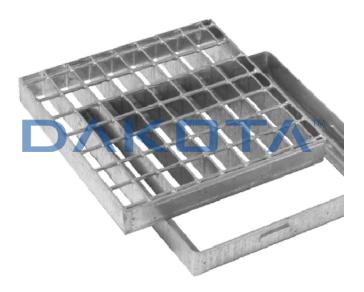

## Description

Grating provided with frame, with helical filaments 40 x 3 mm and mesh 34 x 38 mm. Available in sizes: see table.