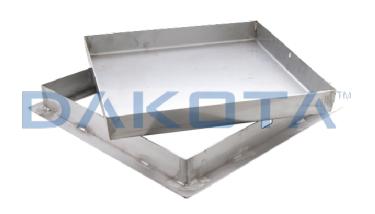

## HEAVY STAINLESS STEEL RECESSED COVER

| Code         | Commercial Description               | Dimensions         | Conf. | Pallet | Selling Unit |
|--------------|--------------------------------------|--------------------|-------|--------|--------------|
| ZIN07-6856EI | Heavy stainless steel recessed cover | 200X200            |       | 171    | PZ           |
| ZIN07-6857EI | Heavy stainless steel recessed cover | 300 x 300 h. 50 mm |       | 198    | PZ           |
| ZIN07-6858EI | Heavy stainless steel recessed cover | 400 x 400 h. 50 mm |       | 100    | PZ           |
| ZIN07-6859EI | Heavy stainless steel recessed cover | 500 x 500 h. 50 mm | 10    | 72     | PZ           |
| ZIN07-6860EI | Heavy stainless steel recessed cover | 600 x 600 h. 50 mm | 0     | 35     | PZ           |
| ZIN07-6856M  | Hook for Heavy Recessed Cover        | h. 80 mm           | 300   | 99999  | PZ           |

## Description

Recessed cover with lifting handle. Available in h. 50 mm. For dimensions: see table.

## Material

Made of AISI 304 stainless steel. Metal sheet thickness: 20/10.

## Use

Used to hide the presence of the collection catch-pits, giving an aesthetics continuity to the pavement.