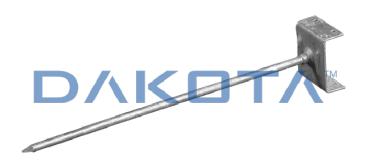

## RIDGE BATTEN SCREW SUPPORT

| Code          | Commercial Description   | Dimensions     | Conf. | Pallet | Selling Unit |
|---------------|--------------------------|----------------|-------|--------|--------------|
| LUC70-9068/26 | Hip batten screw support | 260 x 40-50 mm | 0     | 1      | PZ           |
| LUC70-9068/31 | Hip batten screw support | 310 x 40-50 mm | 0     | 1      | PZ           |
| LUC70-9068/23 | Hip batten screw support | 230 x 40-50 mm | 0     | 1      | 0            |

## Description

Hip batten support for reliable fixing of the roof ridge board. Dimensions:  $230/260/300 \times 40-50 \text{mm}$ 

## Material

Manufactured in galvanised steel

## Use

Used for a reliable fixing of the roof ridge board.