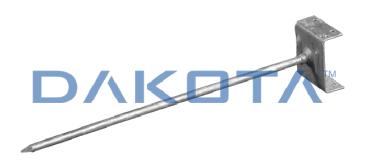

## RIDGE BATTEN SCREW SUPPORT

| Code          | Commercial Description   | Dimensions     | Conf. | Pallet | Selling Unit |
|---------------|--------------------------|----------------|-------|--------|--------------|
| LUC70-9068/26 | Hip batten screw support | 260 x 40-50 mm | 0     | 1      | PZ           |
| LUC70-9068/31 | Hip batten screw support | 310 x 40-50 mm | 0     | 1      | PZ           |
| LUC70-9068/23 | Hip batten screw support | 230 x 40-50 mm | 0     | 1      | 0            |

## Description

Hip batten support for reliable fixing of the roof ridge board. Dimensions:  $230/260/300 \times 40-50 \text{mm}$ 

## Material

Manufactured in galvanised steel

## Use

Used for a reliable fixing of the roof ridge board.