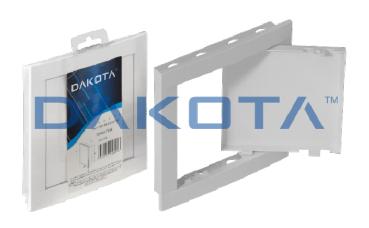

## **INSPECTION DOOR**

| Code       | Commercial Description | Dimensions | Conf. | Pallet | Selling Unit |
|------------|------------------------|------------|-------|--------|--------------|
| TER30-7044 | ABS Inspection hatch   | 165 x 165  | 6     | 720    | PZ           |
| TER30-7046 | ABS Inspection hatch   | 215 x 215  | 6     | 900    | PZ           |
| TER30-7045 | ABS Inspection hatch   | 165 x 215  | 6     | 450    | PZ           |
| TER30-7047 | ABS Inspection hatch   | 215 x 265  | 6     | 300    | PZ           |
| TER30-7048 | ABS Inspection hatch   | 215 x 315  | 6     | 300    | PZ           |
| TER30-7049 | ABS Inspection hatch   | 305 x 305  | 6     | 408    | PZ           |

## Description

Inspection hatch with door consisting of a support frame and a door with a rounded profile. Push to open system. Individually shrink-wrapped with barcode.

## Material

Made of ABS with a glossy white effect, it is particularly resistant to aging from exposure to atmospheric agents.