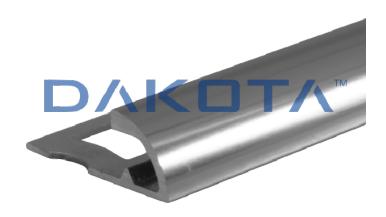

## JOLLY STANDARD ALUMINIUM PROFILE

| Code         | Commercial Description           | Dimensions       | Conf. | Pallet | Selling Unit |
|--------------|----------------------------------|------------------|-------|--------|--------------|
| PRO20-2021SP | Jolly Aluminium Satin Profile    | 11 x 2700 mm     | 54    | 2700   | М            |
| PRO20-2021LP | Jolly Polished Aluminium Profile | h. 11 x 2.700 mm | 54    | 2700   | М            |

## Description

Definition profile with round cross-section in tile covering Available in heights of 8, 10 and 12 mm. Each individual heat-shrinkable profile is packaged in PVC tubes The barcode is indicated both on the profile and on the tube (on the body and on the cap).

## Material

Made of aluminum.

## Use

Used to round off corners in tile coverings.