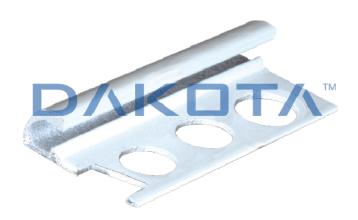

## WHITE ALUMINUM JOLLY PROFILE

| Code       | Commercial Description        | Dimensions         | Conf. | Pallet | Selling Unit |
|------------|-------------------------------|--------------------|-------|--------|--------------|
| PRO10-1930 | White Aluminium Jolly Profile | h. 8,0 x 2.700 mm  | 54    | 15120  | 0            |
| PRO10-1931 | White Aluminium Jolly Profile | h. 10,0 x 2.700 mm | 54    | 15120  | -            |

## Description

Round sectioned profile used in the flooring tiles. Made of white painted aluminum with h. 8 and 10 mm. Single shrink packaged inside a PVC tube. The barcode is shown both on the profile and on the tube (on the profile and on the cap).

## Material

Made of aluminum, white colour painted.

## Use

Used to round off corners during tile covering