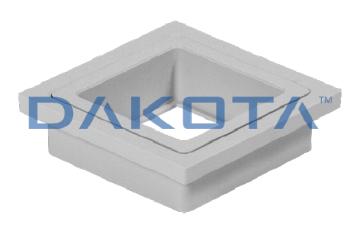

## **JUNCTION**

| Code        | Commercial Description              | Dimensions  | Conf. | Pallet | Selling Unit |
|-------------|-------------------------------------|-------------|-------|--------|--------------|
| TER06-1390  | Rounded Junction                    | ø 80-100 mm |       |        | PZ           |
| TER06-1390S | Export Rounded Junction             | ø 90-110 mm | 0     | 0      | PZ           |
| TER06-1391  | Square Junction                     | 80-100 mm   | 0     | 0      | PZ           |
| TER06-1392  | Rounded Junction from 100 to 110 mm | ø 110 mm    | 0     | 1000   | 0            |

## Description

Accessory available for both the round and square pluvial catch-pits, according to the diameter of the pipe to which it is connected. Sizes: round 80/100 - 90/110, square 80/100 mm.