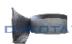

## Description

Pre-formed grey perimeter strip for 90° bending, equipped with an adhesive strip h. 150 mm from the bottom, while at h. 50 mm there is a pre-cut for bending. Dimensions: h. 200 mm by 50 m, thickness 6 mm

## Use

Fascia Perimetrale should be applied perimeterally between the wall and the screed.