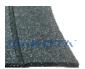

## Description

Pre-formed grey perimeter strip for 90° bending, equipped with an adhesive strip h. 150 mm from the bottom, while at h. 50 mm there is a pre-cut for bending. Dimensions: h. 200 mm by 50 m, thickness 6 mm

## Material

Made of closed-cell, chemically compacted stretch polyethylene