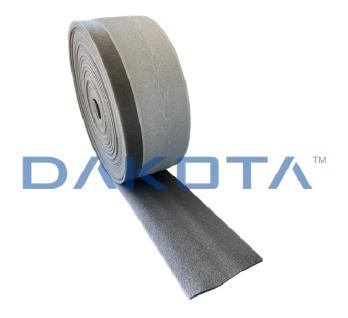

## Description

Pre-formed grey perimeter strip for 90° bending, equipped with an adhesive strip h. 150 mm from the bottom, while at h. 50 mm there is a pre-cut for bending. Dimensions: h. 200 mm by 50 m, thickness 6 mm

## Material

Made of closed-cell, chemically compacted stretch polyethylene