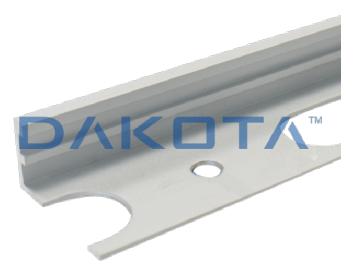

## "L" SHAPED SATINIZED PROFILE

| Code         | Commercial Description       | Dimensions     | Conf. | Pallet | Selling Unit |
|--------------|------------------------------|----------------|-------|--------|--------------|
| PRO20-2063SP | "L" shaped satinized profile | h. 8,0 x 2.700 | 54    | 2700   | 0            |

### Description

Straight edge tile trim for tile covering, L shaped in satin aluminum. Each individual heat-shrinkable profile is packaged in PVC tubes. The barcode is indicated both on the profile and on the tube (on the body and on the cap).

### Material

Made of natural/satin-finished aluminium or stainless steel.