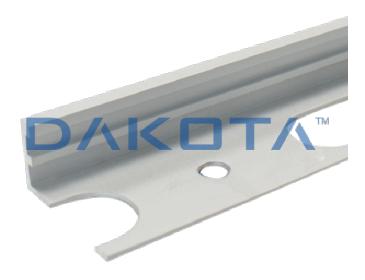

## "L" SHAPED SATINIZED PROFILE

| Code         | Commercial Description       | Dimensions     | Conf. | Pallet | Selling Unit |
|--------------|------------------------------|----------------|-------|--------|--------------|
| PRO20-2063SP | "L" shaped satinized profile | h. 8,0 x 2.700 | 54    | 2700   | 0            |

## Description

Straight edge tile trim for tile covering, L shaped in satin aluminum. Each individual heat-shrinkable profile is packaged in PVC tubes. The barcode is indicated both on the profile and on the tube (on the body and on the cap).

## Material

Made of natural/satin-finished aluminium or stainless steel.

## Use

Used to define corners in tile coverings.