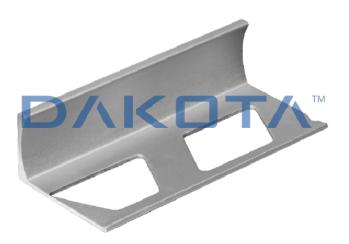

## "L" SHAPED ALUMINUM SILVER PROFILE

| Code         | Commercial Description             | Dimensions         | Conf. | Pallet | Selling Unit |
|--------------|------------------------------------|--------------------|-------|--------|--------------|
| PRO10-1902   | "L" shaped aluminum silver profile | h. 8,0 x 2.700 mm  | 54    | 2700   | М            |
| PRO10-1903   | "L" shaped aluminum silver profile | h. 10,0 x 2.700 mm | 54    | 2700   | М            |
| PRO20-2063SP | "L" shaped satinized profile       | h. 8,0 x 2.700     | 54    | 2700   | 0            |
| PRO20-2064S  | Aluminium profile Satin finish     | h. 12,0 x 2.600 mm | 52    | 3900   | 0            |

## Description

"L" shaped straight edge tile trim used in floor tiling. Available in height 8mm or 10mm. Single shrink packaged inside a PVC tube. The barcode is shown both on the profile and on the tube (on the profile and on the cap).

## Material

Made of aluminum silver.

## Use

Used to define angles in tile covering.