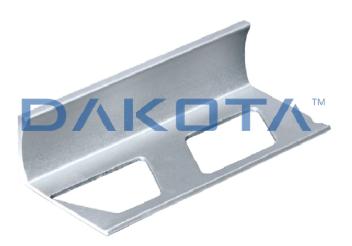

## "L" SHAPED STAINLESS STEEL PROFILE

| Code         | Commercial Description             | Dimensions         | Conf. | Pallet | Selling Unit |
|--------------|------------------------------------|--------------------|-------|--------|--------------|
| PRO10-1906   | "L" shaped stainless steel profile | h. 8,0 x 2.700 mm  | 54    | 2700   | М            |
| PRO10-1907   | "L" shaped stainless steel profile | h. 10,0 x 2.700 mm | 54    | 2700   | М            |
| PRO20-2063SP | "L" shaped satinized profile       | h. 8,0 x 2.700     | 54    | 2700   | 0            |

## Description

"L" shaped straight edge tile trim used in floor tiling. Available in height 8mm or 10mm. Single shrink packaged inside a PVC tube. The barcode is shown both on the profile and on the tube (on the profile and on the cap).

## Material

Made of stainless steel.

## Use

Used to define angles in tile covering.