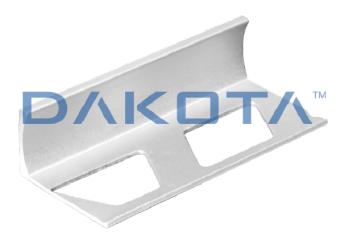

## "L" SHAPED ALUMINUM WHITE PROFILE

| Code       | Commercial Description            | Dimensions         | Conf. | Pallet | Selling Unit |
|------------|-----------------------------------|--------------------|-------|--------|--------------|
| PRO10-1904 | "L" shaped aluminum white profile | h. 8,0 x 2.700 mm  | 54    | 0      | 0            |
| PRO10-1905 | "L" shaped aluminum white profile | h. 10,0 x 2.700 mm | 54    | 2700   | 0            |

## Description

"L" shaped definition profile used in floor tiling. Available in height 8:10 mm. Single shrink packaged inside a PVC tube. The barcode is shown both on the profile and on the tube (on the profile and on the cap).

## Material

Made of white aluminum.

## Use

Used to define angles in tile covering.