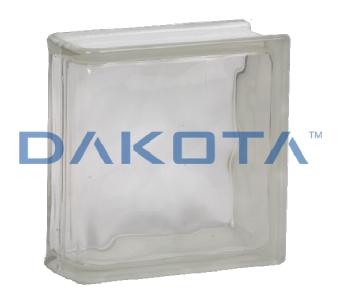

## LINEAR BRIGHT UNDULATING ENDING GLASS BLOCK

| Code       | Commercial Description                      | Dimensions        | Conf. | Pallet | Selling Unit |
|------------|---------------------------------------------|-------------------|-------|--------|--------------|
| VET02-5004 | Linear bright undulating ending glass block | 190 x 190 x 80 mm | 6     | 360    | PZ           |

## Description

Glass block end block produced to a high quality standard, which ensures the maintenance of the characteristics (transparency, brightness, color) over time.

## Material

Made of cast glass, laminated and varnished laterally to increase the gloss.