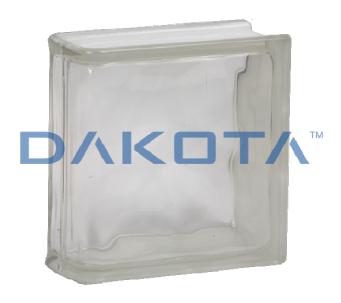

## LINEAR BRIGHT UNDULATING ENDING GLASS BLOCK

| Code       | Commercial Description                      | Dimensions        | Conf. | Pallet | Selling Unit |
|------------|---------------------------------------------|-------------------|-------|--------|--------------|
| VET02-5004 | Linear bright undulating ending glass block | 190 x 190 x 80 mm | 6     | 360    | PZ           |

## Description

Glass block end block produced to a high quality standard, which ensures the maintenance of the characteristics (transparency, brightness, color) over time.

## Material

Made of cast glass, laminated and varnished laterally to increase the gloss.

## Use

Used to complete surfaces of glass brick for improving the aesthetic.