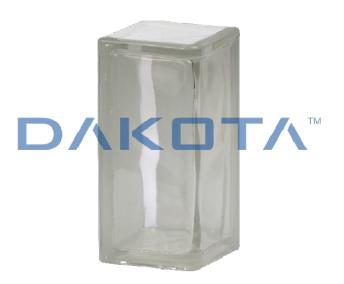

## LINEAR BRIGHT UNDULATING SQUARED ENDING GLASS BLOCK

| Code        | Commercial Description     | Dimensions       | Conf. | Pallet | Selling Unit |
|-------------|----------------------------|------------------|-------|--------|--------------|
| VET09-5007C | Squared ending Glass Block | 90 x 90 x 190 mm | 8     | 600    | PZ           |

## Description

Corner glass block produced to a high quality standard, which ensures the maintenance of the characteristics (transparency, brightness, color) over time.

## Material

Made of cast glass, laminated and varnished laterally to increase the gloss.