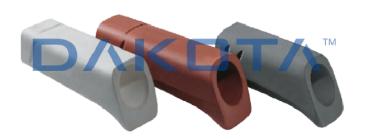

## CLOSED MARBLE CERAMIC TOP DRAINER

| Code        | Commercial Description              | Dimensions  | Conf. | Pallet | Selling Unit |
|-------------|-------------------------------------|-------------|-------|--------|--------------|
| COP01-8041B | White marble ceramic closed drainer | 230 x 80 mm | 36    | 432    | PZ           |
| COP01-8041G | Grey marble ceramic closed drainer  | 230 x 80 mm | 36    | 432    | PZ           |
| COP01-8041R | Red marble ceramic closed drainer   | 230 x 80 mm | 36    | 432    | PZ           |
| COP01-8042B | White marble ceramic closed drainer | 270 x 80 mm | 21    | 252    | PZ           |
| COP01-8042G | Grey marble ceramic closed drainer  | 270 x 80 mm | 21    | 252    | PZ           |
| COP01-8042R | Red marble ceramic closed drainer   | 270 x 80 mm | 21    | 252    | PZ           |

## Description

Drip closed or cantilevered balconies and available in white, grey or red. Product Features: impermeable to liquids and moisture; frost resistance; excellent resistance to weathering; ease to install

## Material

Made of marble ceramic