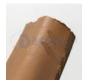

## CLOSED MARBLE CERAMIC TOP DRAINER

| Code        | Commercial Description              | Dimensions  | Conf. | Pallet | Selling Unit |
|-------------|-------------------------------------|-------------|-------|--------|--------------|
| COP01-8041B | White marble ceramic closed drainer | 230 x 80 mm | 36    | 432    | PZ           |
| COP01-8041G | Grey marble ceramic closed drainer  | 230 x 80 mm | 36    | 432    | PZ           |
| COP01-8041R | Red marble ceramic closed drainer   | 230 x 80 mm | 36    | 432    | PZ           |
| COP01-8042B | White marble ceramic closed drainer | 270 x 80 mm | 21    | 252    | PZ           |
| COP01-8042G | Grey marble ceramic closed drainer  | 270 x 80 mm | 21    | 252    | PZ           |
| COP01-8042R | Red marble ceramic closed drainer   | 270 x 80 mm | 21    | 252    | PZ           |

## Description

Drip closed or cantilevered balconies and available in white, grey or red. Product Features: impermeable to liquids and moisture; frost resistance; excellent resistance to weathering; ease to install

## Material

Made of marble ceramic