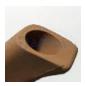

## CLOSED MARBLE CERAMIC TOP DRAINER

| Code        | Commercial Description              | Dimensions  | Conf. | Pallet | Selling Unit |
|-------------|-------------------------------------|-------------|-------|--------|--------------|
| COP01-8041B | White marble ceramic closed drainer | 230 x 80 mm | 36    | 432    | PZ           |
| COP01-8041G | Grey marble ceramic closed drainer  | 230 x 80 mm | 36    | 432    | PZ           |
| COP01-8041R | Red marble ceramic closed drainer   | 230 x 80 mm | 36    | 432    | PZ           |
| COP01-8042B | White marble ceramic closed drainer | 270 x 80 mm | 21    | 252    | PZ           |
| COP01-8042G | Grey marble ceramic closed drainer  | 270 x 80 mm | 21    | 252    | PZ           |
| COP01-8042R | Red marble ceramic closed drainer   | 270 x 80 mm | 21    | 252    | PZ           |

## Description

Drip closed or cantilevered balconies and available in white, grey or red. Product Features: impermeable to liquids and moisture; frost resistance; excellent resistance to weathering; ease to install

## Material

Made of marble ceramic