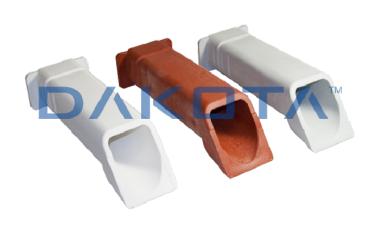

## **CLOSED MARBLE PLASTIC DRAINER**

| Code        | Commercial Description              | Dimensions  | Conf. | Pallet | Selling Unit |
|-------------|-------------------------------------|-------------|-------|--------|--------------|
| TER03-8082B | White marble plastic closed drainer | 270 x 80 mm | 25    | 750    | PZ           |
| TER03-8082G | Grey marble plastic closed drainer  | 270 x 80 mm | 25    | 750    | PZ           |
| TER03-8082R | Red marble plastic closed drainer   | 270 x 80 mm | 25    | 750    | PZ           |

## Description

Drip closed or cantilevered balconies and available in white, grey or red. Product Features: impermeable to liquids and moisture; frost resistance; excellent resistance to weathering; ease to install The drip pan measures 27 cm and its particular shape allows with a simple cut to reduce the length to 23 cm.

## Material

Made of marble plastic composite.