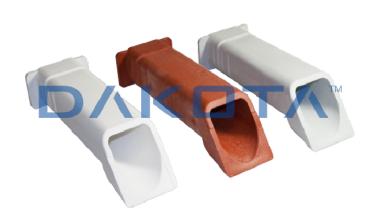

## **CLOSED MARBLE PLASTIC DRAINER**

| Code        | Commercial Description              | Dimensions  | Conf. | Pallet | Selling Unit |
|-------------|-------------------------------------|-------------|-------|--------|--------------|
| TER03-8082B | White marble plastic closed drainer | 270 x 80 mm | 25    | 750    | PZ           |
| TER03-8082G | Grey marble plastic closed drainer  | 270 x 80 mm | 25    | 750    | PZ           |
| TER03-8082R | Red marble plastic closed drainer   | 270 x 80 mm | 25    | 750    | PZ           |

## Description

Drip closed or cantilevered balconies and available in white, grey or red. Product Features: impermeable to liquids and moisture; frost resistance; excellent resistance to weathering; ease to install The drip pan measures 27 cm and its particular shape allows with a simple cut to reduce the length to 23 cm.

## Material

Made of marble plastic composite.