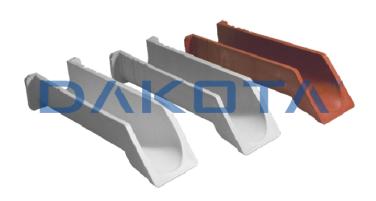

## OPEN MARBLE PLASTIC TOP DRAINER

| Code        | Commercial Description                | Dimensions  | Conf. | Pallet | Selling Unit |
|-------------|---------------------------------------|-------------|-------|--------|--------------|
| TER03-8080B | White marble plastic open top drainer | 270 x 80 mm | 30    | 360    | PZ           |
| TER03-8080G | Grey marble plastic open top drainer  | 270 x 80 mm | 30    | 360    | PZ           |
| TER03-8080R | Red marble plastic open top drainer   | 270 x 80 mm | 30    | 360    | PZ           |

## Description

Drip open for balconies or overhanging elements and available in white, grey or red. Product Features: impermeable to liquids and moisture; frost resistance; excellent resistance to weathering; ease to install. The drip pan measures 27 cm and its particular shape allows with a simple cut to reduce the length to 23 cm.