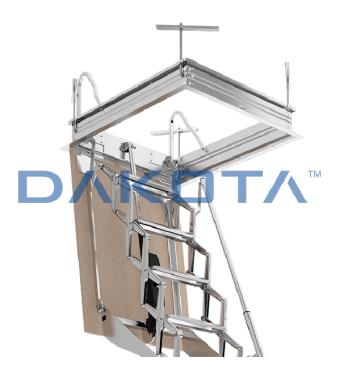

## Description

Motorized retractable ladder composed of metal tubular elements with anti-slip texture. Motor including 110V / 220V power supply. UNI EN 149875: 2010 certified, maximum capacity 260 kg. Individually packaged, equipped with radio control. Available in 2 dimensions:  $700 \times 900 \times 3,000 \text{ mm}$  700 x 3,000 mm

## Material

It is made of Galvanized Steel

## Use

Usually used in homes to reach attics without the encumbrance of a fixed ladder. The ladder can be folded up and disappear to make the ceiling indicated in the presence of a confined space.