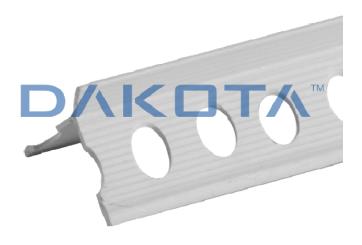

## ANGLE BEAD WITH FINE POINT

| Code         | Commercial Description     | Dimensions         | Conf. | Pallet | Selling Unit |
|--------------|----------------------------|--------------------|-------|--------|--------------|
| PRO18-1804B  | Angle bead with fine point | 25 x 25 x 2.600 mm | 130   | 50     | CF           |
| PRO18-1804BX | Angle bead with fine point | 25 x 25 x 3.000 mm | 150   | 50     | CF           |

## Description

Angle beads drilled on both sides for the sharp corners inside a house, with a tip end that allows a better definition of the sharp edge.

## Material

Made of PVC perforated on both sides.

## Use

Used to reinforce the corners and allow the laying of the plaster to the thickness defined by the corner of the profile.