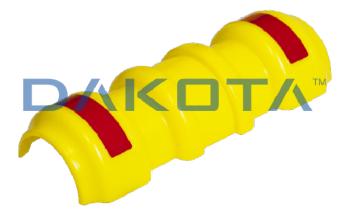

## **PIPE COVER**

| Code       | Commercial Description | Dimensions | Conf. | Pallet | Selling Unit |
|------------|------------------------|------------|-------|--------|--------------|
| TER26-6305 | Pipe cover             | unica      | 100   | 5000   | PZ           |

## Description

Signaling for device and protection of areas and/or elements on the construction site. Packed in boxes.

## Material

Made of PP, yellow coulour. It is particularly resistant to aging from exposure to the elements. Coulored in high visibility red, to make it visible in the dark.

## Use

To indicate the presence of iron pipes, reducing hazards and accidents arising from failure or lack of identification or non-use of PPE.