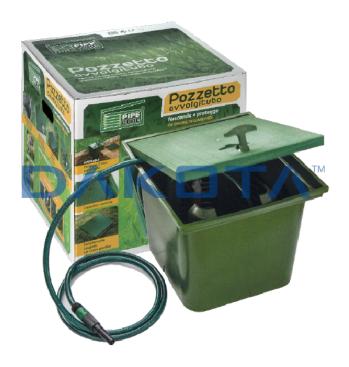

## Description

Catch-pit PIPE CUBE for your garden. Green color and PP cover with handle included. Measuring  $400 \times 400 \times 360$  mm, with a removable integrated irrigation system. Internal predisposition to rewind the hose

## Material

Made of PE-HD (high density polyethylene) and PP (polypropylene).

## Use

It has to be recessed in the ground, it houses the garden irrigation system avoiding the use of buckets and hoses.