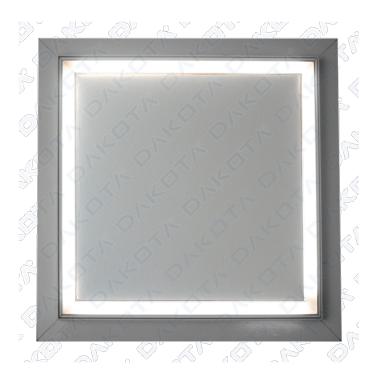

## INSPECTION DOOR WITH LED STRIP

Code Commercial Description Dimensions Conf. Pallet Selling Unit

GAN01-6455/X

Inspection door with LED strip

su misura

Description

Plasterboard inspection hatches with recessed aluminum heat sink for housing led strip. 12.5-mm-thick plasterboard panel fully releasable with anti-fall device and concealed closure.- False ceiling, walls and counterparts - Moisture resistant- Releasable panel

## Material

Aluminum frame and hydrophobic plasterboard panel.

## Use

Installation of the inspection hatch and ceiling light becomes a one-time operation thanks to this revolutionary all-in-one product. With a single action, it will be possible to have both inspection and lighting functionality, achieving significant time savings. This state-of-the-art solution in lighting and drywall accessories combines an aluminum-framed inspection hatch with a removable door that integrates an LED ceiling light. It is a perfect solution for both inspecting plasterboard ceilings and illuminating spaces, ensuring quality lighting with minimal energy consumption, thanks to LED technology, and an impeccable aesthetic impact, thanks to its flush-wall design.