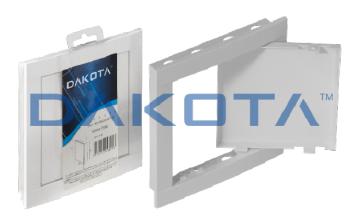

## Description

Inspection hatch, it is composed of an embed frame and a rounded profile mask. Equipped with a push-to-open system. Individually packed in blister with barcode.

## Materia

Made of ABS white glossy effect, it is particularly resistant to aging from exposure the atmospheric agents.