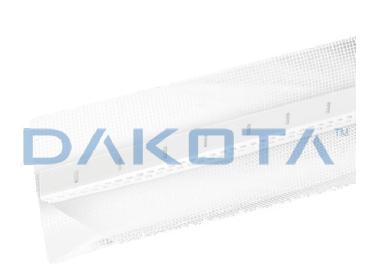

## Description

Starting profile of fiberglass mesh with a central structure in PVC. The band mesh of 300 mm enables to wrap different thicknesses of the insulating panels.

## Material

Made of PVC and fiberglass mesh.

## Use

Used as a base for laying horizontal insulation panels being glued to the wall systems to coat. It should be levelled and combined with the angle drip protection, making the product all-purpose.