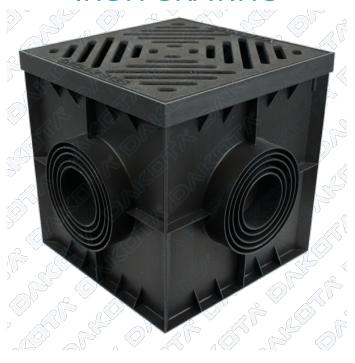

## 300X300 BLACK CATCH-PIT PLUS WITH B125 CAST **IRON GRATING**

**Commercial Description** Code **Dimensions** Conf. **Pallet** Selling Unit

POZ01-1373SNCI

Black Plus sump with cast iron grill B125

300 x 300

## Description

Monolithic sump 300x300 mm, available in black color. Main features:- Low weight for easy transport, positioning and installation, even by one person;- High strength, thanks to reinforcements and ribs on the sides;- Pipes of all sizes can be easily inserted thanks to the special concentric shape of the side holes. The sump is already equipped with: B125 cast iron grating with anti-scale design;-Black bell trap already installed with a practical handle for quick and easy removal and cleaning.

## Material

Made of PP (polypropylene) and cast iron grill