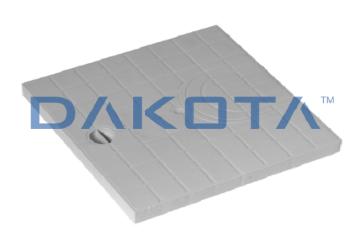

## **PLUVIAL COVER**

| Code         | Commercial Description | Dimensions   | Conf. | Pallet | Selling Unit |
|--------------|------------------------|--------------|-------|--------|--------------|
| POZ02-1358PL | Pluvial Cover          | 300 x 300 mm | 0     | 800    | PZ           |

## Description

Catch-Pit Cover suitable for the insert of the descending rain pipe from the gutter, thanks to the pre-cut sections for 80, 100 and 110 mm diameters. Available in size  $300 \times 300$  mm matched to its correspondent catch-pit

## Use

Used to cover the catch-pit in order to ensure, when is necessary, the inspection. It also allows the insert of the descending rain pipe from the gutter and the collection and the runoff of the water from the roof.